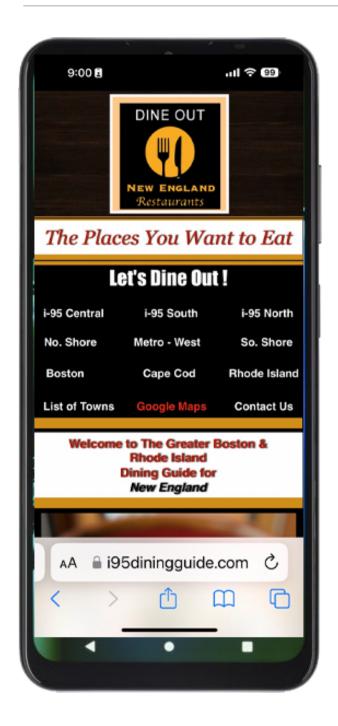

| North Attleboro      |  |
| <b>✓</b> | Hampton Inn                    | Raynham-Taunton      |  |
| <b>✓</b> | Double Tree Inn                | Milford MA           |  |
| <b>✓</b> | Hampton Inn                    | Franklin             |  |
| <b>✓</b> | Hampton Inn                    | Mansfield            |  |
| <b>✓</b> | Home 2 suites                  | Walpole - Foxborough |  |
| <b>~</b> | Home 2 suites                  | Raynham MA           |  |
| <b>~</b> | Hampton Inn                    | Westport MA          |  |
|          |                                |                      |  |
|          |                                |                      |  |
|          |                                |                      |  |

#### MOBILE DINING GUIDE PAGE SAMPLE





Restaurant's Ads Link Direct to their Mobile Sites