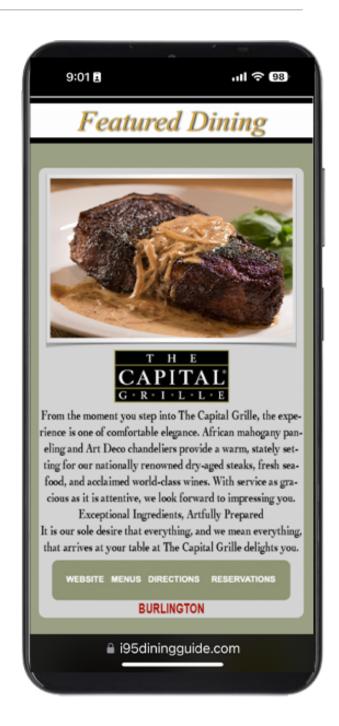

#### MOBILE DINING GUIDE PAGE SAMPLE

Restaurant's Ads Link Direct to their Mobile Sites